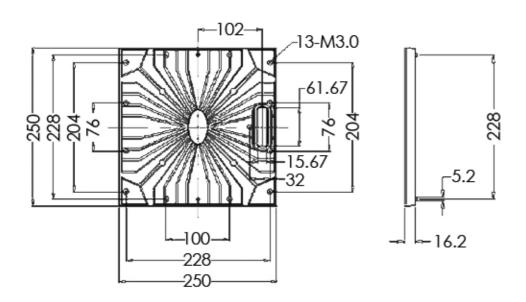

## Promultis LED Rental P4/P5 Outdoor Rear Service Specification

| TECHNICAL                            |                                    |           |  |  |
|--------------------------------------|------------------------------------|-----------|--|--|
| Product                              | P3.91                              | P4.81     |  |  |
| Pixel Pitch (mm)                     | 3.91                               | 4.81      |  |  |
| LED Configuration                    | 1R1G1B                             | 1R1G1B    |  |  |
| LED Type                             | SMD1921                            | SMD1921   |  |  |
| Physical Density (dot/m²)            | 65536                              | 43264     |  |  |
| Module Size (W x H x D) mm           | 250 x 250                          | 250 x 250 |  |  |
| Module Resolution                    | 64 x 64                            | 52 x 52   |  |  |
| Cabinet Material                     | Die Casting Aluminium              |           |  |  |
| Scanning Mode                        | 1/16                               | 1/13      |  |  |
| Cabinet Flatness (mm)                | ≤0.20                              |           |  |  |
| Grey Scale (Bit)                     | 14                                 |           |  |  |
| Protection Level                     | IP65                               |           |  |  |
| Installation/Service Method          | Back Installation and Back service |           |  |  |
| OPTICAL                              |                                    |           |  |  |
| Brightness (cd/m³)                   | 1000-3300                          |           |  |  |
| Colour Temperature                   | 3200 - 12000K Adjustable           |           |  |  |
| Brightness Uniformity                | ≥98%                               |           |  |  |
| Colour Uniformity                    | Within 0.003Cx, Cy                 |           |  |  |
| Horizontal/Veritcal Viewing Angle    | ≥140 ° / ≥120 °                    |           |  |  |
| Contrast Ratio                       | ≥5000:1                            |           |  |  |
| Colour Calibration of Single Dot     | Yes                                |           |  |  |
| Brightness Calibration of Single Dot | Yes                                |           |  |  |