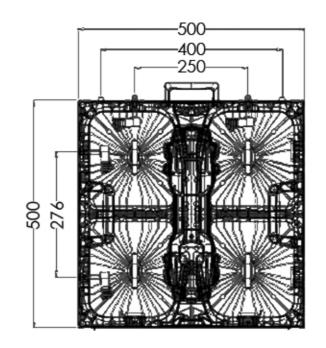

## Promultis LED Rental P4/P5 Outdoor Rear Service Specification

| TECHNICAL                            |                                    |           |  |  |
|--------------------------------------|------------------------------------|-----------|--|--|
| Product                              | P3.91                              | P4.81     |  |  |
| Pixel Pitch (mm)                     | 3.91                               | 4.81      |  |  |
| LED Configuration                    | 1R1G1B                             | 1R1G1B    |  |  |
| LED Type                             | SMD1921                            | SMD1921   |  |  |
| Physical Density (dot/m²)            | 65536                              | 43264     |  |  |
| Module Size (W x H x D) mm           | 250 x 250                          | 250 x 250 |  |  |
| Module Resolution                    | 64 x 64                            | 52 x 52   |  |  |
| Cabinet Material                     | Die Casting Aluminium              |           |  |  |
| Scanning Mode                        | 1/16                               | 1/13      |  |  |
| Cabinet Flatness (mm)                | ≤0.20                              |           |  |  |
| Grey Scale (Bit)                     | 14                                 |           |  |  |
| Protection Level                     | IP65                               |           |  |  |
| Installation/Service Method          | Back Installation and Back service |           |  |  |
| OPTICAL                              |                                    |           |  |  |
| Brightness (cd/m³)                   | 1000-3300                          |           |  |  |
| Colour Temperature                   | 3200 - 12000K Adjustable           |           |  |  |
| Brightness Uniformity                | ≥98%                               |           |  |  |
| Colour Uniformity                    | Within 0.003Cx, Cy                 |           |  |  |
| Horizontal/Veritcal Viewing Angle    | ≥140 ° / ≥120 °                    |           |  |  |
| Contrast Ratio                       | ≥5000:1                            |           |  |  |
| Colour Calibration of Single Dot     | Yes                                |           |  |  |
| Brightness Calibration of Single Dot | Yes                                |           |  |  |