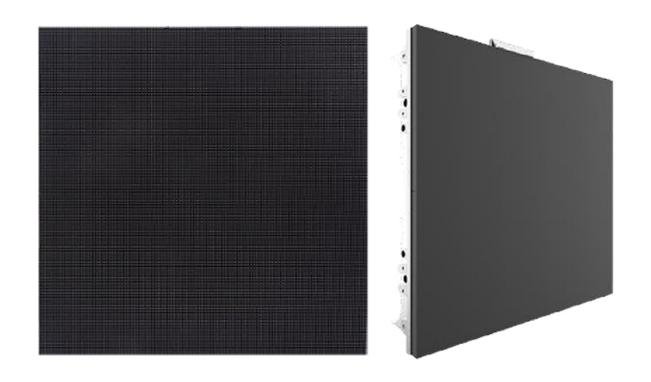

## Promultis LED Rental P4/P5 Outdoor Rear Service Specification

| TECHNICAL                            |                                    |           |  |  |
|--------------------------------------|------------------------------------|-----------|--|--|
| Product                              | P3.91                              | P4.81     |  |  |
| Pixel Pitch (mm)                     | 3.91                               | 4.81      |  |  |
| LED Configuration                    | 1R1G1B                             | 1R1G1B    |  |  |
| LED Type                             | SMD1921                            | SMD1921   |  |  |
| Physical Density (dot/m²)            | 65536                              | 43264     |  |  |
| Module Size (W x H x D) mm           | 250 x 250                          | 250 x 250 |  |  |
| Module Resolution                    | 64 x 64                            | 52 x 52   |  |  |
| Cabinet Material                     | Die Casting Aluminium              |           |  |  |
| Scanning Mode                        | 1/16                               | 1/13      |  |  |
| Cabinet Flatness (mm)                | ≤0.20                              |           |  |  |
| Grey Scale (Bit)                     | 14                                 |           |  |  |
| Protection Level                     | IP65                               |           |  |  |
| Installation/Service Method          | Back Installation and Back service |           |  |  |
| OPTICAL                              |                                    |           |  |  |
| Brightness (cd/m³)                   | 1000-3300                          |           |  |  |
| Colour Temperature                   | 3200 - 12000K Adjustable           |           |  |  |
| Brightness Uniformity                | ≥98%                               |           |  |  |
| Colour Uniformity                    | Within 0.003Cx, Cy                 |           |  |  |
| Horizontal/Veritcal Viewing Angle    | ≥140 ° / ≥120 °                    |           |  |  |
| Contrast Ratio                       | ≥5000:1                            |           |  |  |
| Colour Calibration of Single Dot     | Yes                                |           |  |  |
| Brightness Calibration of Single Dot | Yes                                |           |  |  |